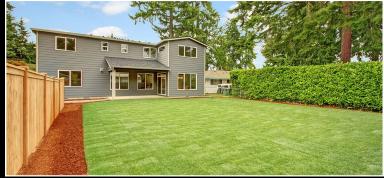

## MAPLEWOOD BEAUTY built by SELECT HOMES

8411 202NP ST. SW, EPMONPS, WA 98026

Welcome to Maplewood Spacious Living in this Elegant 3000sf home brought to you by <u>Select Homes!</u>

Located CLOSE to DOWNTOWN EDMONDS...you'll love the open concept though out the main floor featuring a gourmet kitchen w/ island, oversized pantry & beautiful quartz counters, a separate eating space, the "second master-like" guest bedroom on main level with 3/4 bath, a den/office, a covered patio w/ gas BBQ hookup, an oversized 3-car garage and the spacious backyard.

## Property Features

- 4 Bedroom, 2.75 Bath
- Home 3,000 SF/ Lot 9,362 SF
- Gourmet Kitchen w/ Quartz Counters
- Oversized Pantry
- 5 Piece Master w/ His & Hers Closets

- Spacious Family Room w/ Gas Fireplace
- First Floor "Master-like" Bedroom
- RV Parking
- High Tech Wiring
- Oversized 3 Car Garage
- Close To Downtown Edmonds & Ferry
- 240 Builder Home Warranty