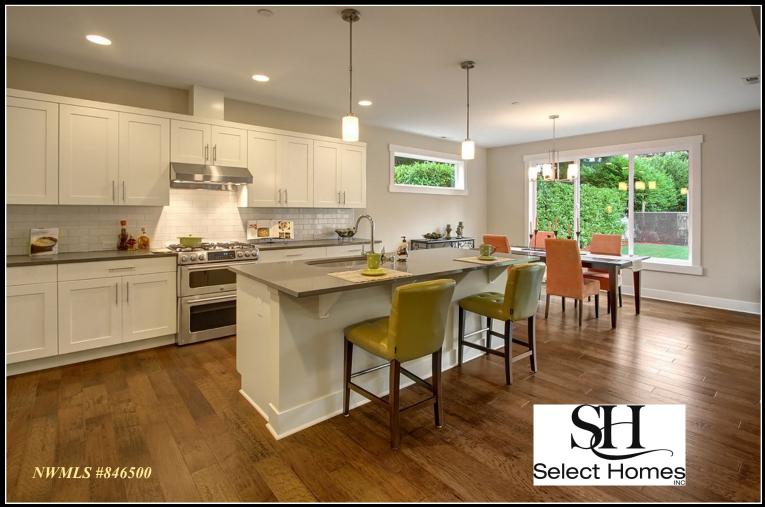

## MAPLEWOOD BEAUTY built by SELECT HOMES

8411 202NP ST. SW, EPMONPS, WA 98026

Welcome to Maplewood Spacious Living in this Elegant 3000sf home brought to you by <u>Select Homes!</u>

Located CLOSE to DOWNTOWN EDMONDS...you'll love the open concept though out the main floor featuring a gourmet kitchen w/ island, oversized pantry & beautiful quartz counters, a separate eating space, the "second master-like" guest bedroom on main level with 3/4 bath, a den/office, a covered patio w/ gas BBQ hookup, an oversized 3-car garage and the spacious backyard.

## Property Features

- 4 Bedroom, 2.75 Bath
- Home 3,000 SF/ Lot 9,362 SF
- Gourmet Kitchen w/ Quartz Counters
- Oversized Pantry
- 5 Piece Master w/ His & Hers Closets

- Spacious Family Room w/ Gas Fireplace
- First Floor "Master-like" Bedroom
- RV Parking
- High Tech Wiring
- Oversized 3 Car Garage
- Close To Downtown Edmonds & Ferry
- 240 Builder Home Warranty