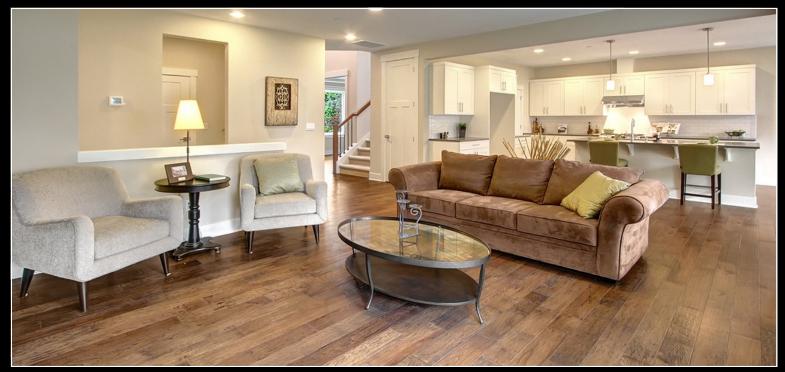

## MAPLEWOOD BEAUTY built by SELECT HOMES

8411 202NP ST. SW, EPMONPS, WA 98026

Welcome to Maplewood Spacious Living in this Elegant 3000sf home brought to you by <u>Select Homes!</u>

Located CLOSE to DOWNTOWN EDMONDS...you'll love the open concept though out the main floor featuring a gourmet kitchen w/ island, oversized pantry & beautiful quartz counters, a separate eating space, the "second master-like" guest bedroom on main level with 3/4 bath, a den/office, a covered patio w/ gas BBQ hookup, an oversized 3-car garage and the spacious backyard.

## Property Features

- 4 Bedroom, 2.75 Bath
- Home 3,000 SF/ Lot 9,362 SF
- Gourmet Kitchen w/ Quartz Counters
- Oversized Pantry
- 5 Piece Master w/ His & Hers Closets

- Spacious Family Room w/ Gas Fireplace
- First Floor "Master-like" Bedroom
- RV Parking
- High Tech Wiring
- Oversized 3 Car Garage
- Close To Downtown Edmonds & Ferry
- 240 Builder Home Warranty