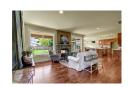

Single Family Home       |
| Bedrooms:                      | 5                        |
| Bathrooms:                     | 2.75                     |
| Interior Square Footage: 3,110 |                          |
| Year Built:                    | 2015                     |
| Taxes:                         | \$2,712.00               |
| Lot Size:                      | 0.22 Acre (9,583 SqFt)   |
| Garage Size:                   | 3 Car                    |
| Exterior:                      | Cement/Concrete<br>Stone |
| Fireplaces:                    | 1 Fireplace              |
| Heating/Cooling:               |                          |
| Roof:                          | Composition Roof         |
| Flooring:                      | Hardwood Floor           |

Wall To Wall Carpet









## **Listing Information**

Over 3,110 sq feet of spacious living, enjoy the open concept throughout the main floor from kitchen to great room, separate eating space, den/office and guest bedroom on main level with 3/4 bath. Bonus room great for activities, 3 additional bedrooms, utilities and a master suite that will have you sold! His and hers closets, 5 piece master bath and plenty of living space throughout. Oversize 3 car garage, covered patio, Edmonds Schools, close to freeways and spacious backyard.

## **Additional Photos**