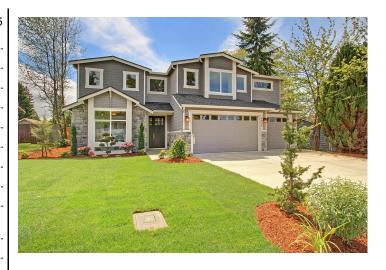

## **Edmonds \$749,990**

## 8902 216th St SW Edmonds, WA 98026

| Listing ID:                    | 788615                   |
|--------------------------------|--------------------------|
| Status:                        | Sold                     |
| Type:                          | Single Family Home       |
| Bedrooms:                      | 5                        |
| Bathrooms:                     | 2.75                     |
| Interior Square Footage: 3,110 |                          |
| Year Built:                    | 2015                     |
| Taxes:                         | \$2,712.00               |
| Lot Size:                      | 0.22 Acre (9,583 SqFt)   |
| Garage Size:                   | 3 Car                    |
| Exterior:                      | Cement/Concrete<br>Stone |
| Fireplaces:                    | 1 Fireplace              |
| Heating/Cooling:               |                          |
| Roof:                          | Composition Roof         |
| Flooring:                      | Hardwood Floor           |

## **Listing Information**

Over 3,110 sq feet of spacious living, enjoy the open concept throughout the main floor from kitchen to great room, separate eating space, den/office and guest bedroom on main level with 3/4 bath. Bonus room great for activities, 3 additional bedrooms, utilities and a master suite that will have you sold! His and hers closets, 5 piece master bath and plenty of living space throughout. Oversize 3 car garage, covered patio, Edmonds Schools, close to freeways and spacious backyard.