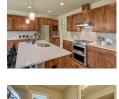

## **Listing Information**

Over 3,110 sq feet of spacious living, enjoy the open concept throughout the main floor from kitchen to great room, separate eating space, den/office and guest bedroom on main level with 3/4 bath. Bonus room great for activities, 3 additional bedrooms, utilities and a master suite that will have you sold! His and hers closets, 5 piece master bath and plenty of living space throughout. Oversize 3 car garage, covered patio, Edmonds Schools, close to freeways and spacious backyard.